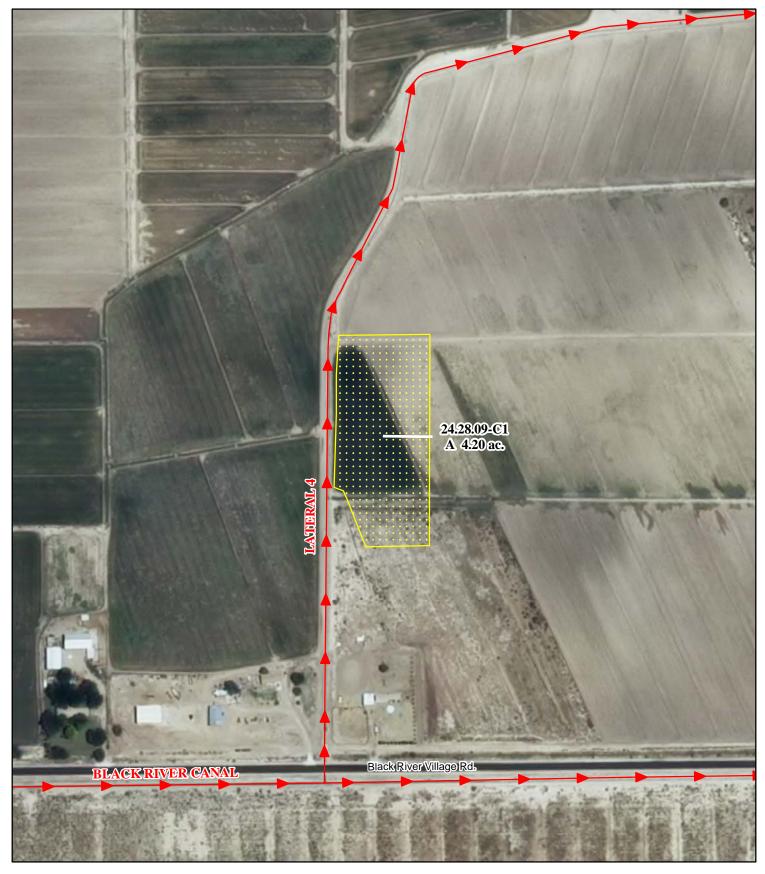

# f. Location and Amount of No Right Acreage:

Section 09, Township 24S, Range 28E, N.M.P.M.

Pt. SW1/4

4.20 acres

Total: 4.20 acres (No Right)

As shown on the attached revised Hydrographic Survey Map for Subfile No. 24.28.09-C1, and the CID Section Hydrographic Survey Map Sheet No. 7 (1999-2011), included in Part F of this Appendix, representing the Court record as of the date of the filing of this Decree.

#### g. Amount of Water:

NONE

| 0                | <b>end</b><br>Point of Diversion<br>Canals / Ditches | 2009 Digital Orthophotography<br>Grid Interval = 1000 |    | <b>STATE OF NEW MEXICO</b><br>Office of the State Engineer | Hector Gomez<br>Subfile 24.28.09-C1 |
|------------------|------------------------------------------------------|-------------------------------------------------------|----|------------------------------------------------------------|-------------------------------------|
| Tract Boundaries |                                                      | Scale 1 " = $300$ '                                   | 1  | John R. D'Antonio, Jr., P.E., State Engineer               | 5/2/2011                            |
|                  | Surface Water Only                                   | Scale 1 = 500                                         | ₿  | Pecos River Stream System                                  | of the State Con                    |
|                  | Supplemental Groundwater                             | 1:3,600                                               |    | Carlsbad Irrigation District                               | STATE STATE                         |
|                  | Reservoir / Pond                                     | 0 100 200 300 400 500                                 |    | Hydrographic Survey                                        |                                     |
|                  | No Right                                             | Fe                                                    | et | Township 24 D.D.                                           | Aftereriate Stream Commission PAE   |